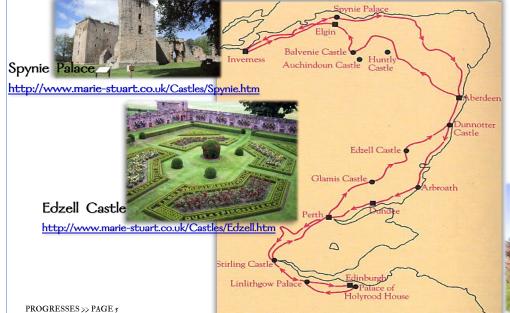

Thereafter, the Queen continued an aggressive schedule that would have most twenty-first century travelers, modern luxuries not withstanding, on the brink of exhaustion. Yet Mary, and her retinue, traversed the highlands and lowlands of Scotland as if going to daily market. For example, though the pictured map does not reflect all her stops, following is a complete list of all the places Mary visited on her second progress from August 10 through November 21, 1562. In approximately three months Mary visited more than 40 locations.

#### Progress No. 2, August 10, 1562 to November 21, 1562

Kilravock Castle

Castle of Grange Balvenie Castle Boharm Elgin Kinloss Abbey Darnaway Castle Nairn

Inverness

Darnaway Castle Spynie Palace Cullen Boyne Castle Banff Gight Castle Esslemont