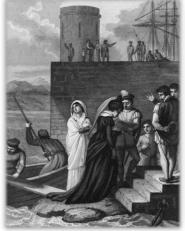

Learn more about each site and Mary's travels by clicking on any of the links below.

Mary Stuart arrives in Leith, Scotland, August 19,1561

Edinburgh Calder/Cawdor Castle Linlithgow Palace Callendar House Stirling Castle Kincardine Castle Perth