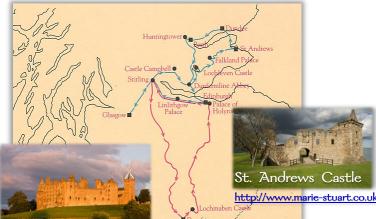

#### Progress No. 7, September to October 1565

Stirling

Escape to England, May 2 to 16, 1568

http://www.marie-stuart.co.uk/Castles/StAndrews.htm

Linlithgow Palace http://www.marie/stuart.co.uk/Castles/Linlithgow.htm