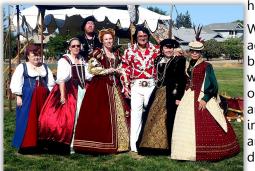

2017 Fall Festival, St. Anne's Church

by 1st Sgt. Sir Magnus MacRanald The Fall Festival found St. Andrew's once again dressed to the nines and interacting with patrons. We had a big footprint to set up a canopy for HRM and her ladies. The weather was perfect and no where near the numbers of Pleasanton.

Various field games such as croquet and the ever loved "Haggis Toss " were enjoyed by all. Master Thomas even took on a throng of wee lads and lasses in a game of tug of war. I believe the ratio was 1 Master Thomas to 6 wee ones!

HRM ventured out into the shire of St. Anne's Church and visited many vendors selling their holiday themed crafts. Other vendors included jewelry, hand crafted soaps, essential oils and ladies attire.