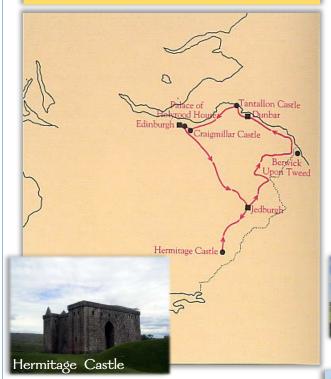

Thereafter, the Queen continued an aggressive schedule that would have most twenty-first century travelers, modern luxuries not withstanding, on the brink of exhaustion. Yet Mary, and her retinue, traversed the highlands and lowlands of Scotland as if going to daily market. For example, though the pictured map does not reflect all her stops, following is a complete list of all the places Mary visited on her second progress from August 10 through November 21, 1562. In approximately three months Mary visited more than 40 locations.

Learn more about each site and Mary's travels by clicking on any of the links below.

Mary Stuart arrives in Leith, Scotland, August 19,1561

Edinburgh Calder/Cawdor Castle Linlithgow Palace Callendar House Stirling Castle Kincardine Castle Perth

Coupar Angus

Glamis Castle Edzell Castle Pittarrow **Dunnottar Castle** Aberdeen Balquain House Chapel of Garioch

Rothiemay Castle

#### Progress No. 2, August 10, 1562 to November 21, 1562

Kilravock Castle

Castle of Grange Balvenie Castle Boharm Elgin Kinloss Abbey Darnaway Castle Nairn

Inverness

Darnaway Castle Spynie Palace Cullen Boyne Castle Banff Gight Castle Esslemont

Aberdeen **Dunnottar Castle** Montrose Craig Castle Bonnytown Kincardine Castle Arbroath Abbey

Dundee

Kilspindie Castle Perth Drummond Castle Tulliebardine Stirling Castle Linlithgow Palace Edinburgh

PROGRESSES FROM PAGE 4 Progress No. 3, June 30 to September 7, 1563

Stirling Castle

http://www.marie-stuart.co.uk/Castles/Stirling.htm

After her return to Scotland, Mary first visited Stirling Castle on September 13, 1561. The following day two unfortunate incidents occurred that some say portended a tragic future. Follow the link and read what happened on September 14th!

#### Progress No. 7, September to October 1565

Stirling

Escape to England, May 2 to 16, 1568

http://www.marie-stuart.co.uk/Castles/StAndrews.htm

Linlithgow Palace http://www.marie/stuart.co.uk/Castles/Linlithgow.htm

#### Progress No. 8, Autumn 1566

http://www.marie-stuart.co.uk/Castles/Hermitage.htm

Lochleven Castle http://www.marie-stuart.co.uk/Castles/Lochleven.htm Edinburgh tle of Langside× Hamilton Craignethan Castle Dumfries Carlisle Castle Workington Dundrennan Abbey

http://www.marie-stuart.co.uk/Castles/Dundrennan.htm

On May 15, 1568, Mary spent her last night on Scottish soil at Dundrennan Abbey.

Submit your article on guild or history related subject matter for the Monthly Missive by the 15<sup>th</sup> of the month to: pathheath@comcast.net

For a complete list of dates and locations, including links to extant sites, visit: http://www.marie-stuart.co.uk/