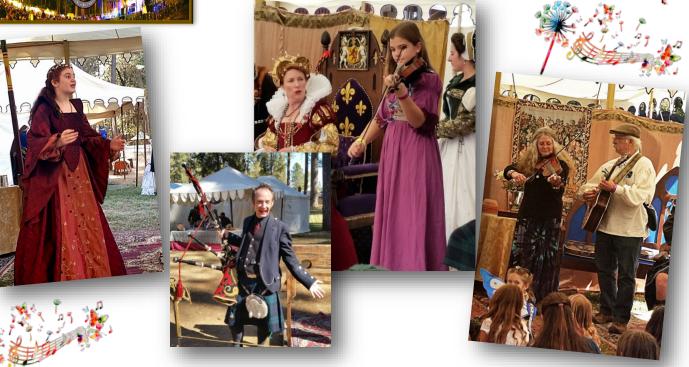

## POTPOURRI

THE SCROLL, NOVEMBER 2017

It's called a music festival for a reason!

St. Andrew's was entertained throughout the weekend at the KVMR Celtic Festival in Grass Valley.

Returning students of voice and instrument, old friends and new, delighted us with their many talents!

## MEMBER RECOGNITION

THE SCROLL, NOVEMBER 2017

WINNER OF THE THOR'S HAMMER Grass Valley KVMR Celtic Festival

Lord Robert Russell

Cerious about history, always on duty and ever alert to patron's needs, Lord Robert's dedication to his role as a Noble gentleman is an inspiration to us all. Moreover, his etiquette is beyond reproach, being the definition of true nobility.

Grass Valley KVMR Celtic Festival was just one more venue for this gentleman to shine and be the first to rise to the poetry reading challenge and win payment from Her Grace.

Congratulations Lord Robert!